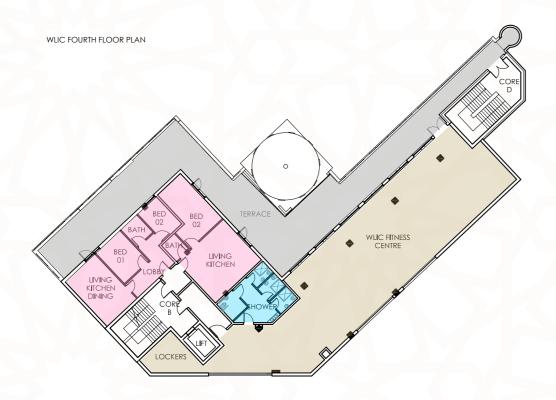

#### **OUR FUTURE**

The proposal is to construct a self-sufficient, purpose-built Community Centre and Masjid over ground and four upper floors totalling approximately 53,000sq.ft or 4,926 sq.m.

#### **Residential Development**

Having taken detailed planning advice, it is very likely that WLIC will be able to construct a further four floors on top of the new completed facility. Plans have been drawn and this shows a realistic potential of 24 residential apartments. The foundations, structure and services have been upgraded as part of the current construction works, which will allow a cost-effective delivery of the future residential development. This will help secure the future of WLIC for generations to come.

The planned redevelopment incorporates a number of existing and future income-generating services. The rental model includes commercial, cafe, banqueting, conference and fitness centre facilities. The Phase 2 residential apartment development will further secure the Centre's long-term, self-maintained financial future, allowing it to invest back in the community it serves.