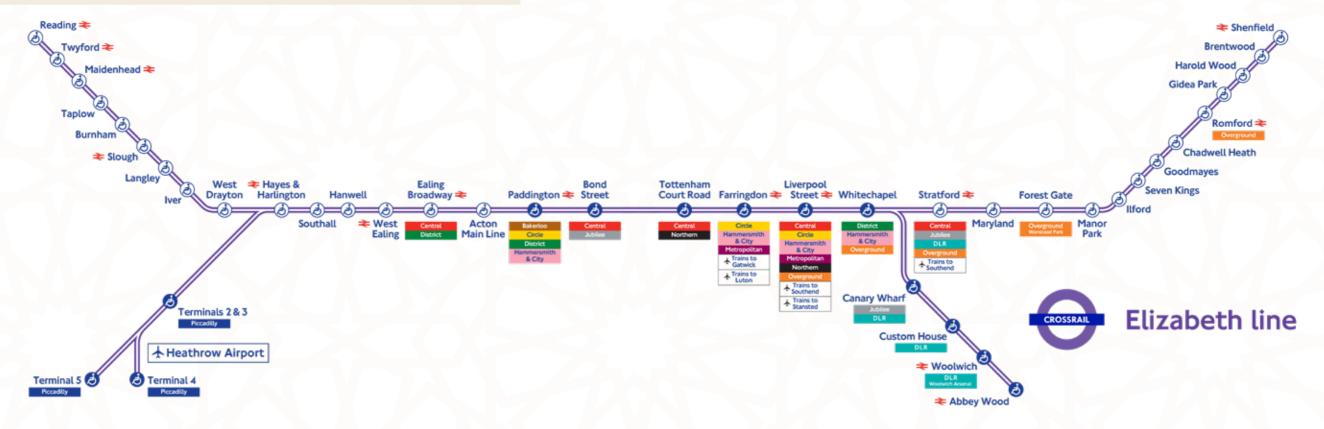

### THE NEW LONDON

Crossrail is expanding London from what it is, to a city bridging Reading in the West and Shenfield (Essex) in the East.

The London Borough of Ealing is investing more than £10m in localised redevelopment schemes; with government backed business development incentives and housing regeneration. Already a prosperous borough, Ealing is set to further benefit from the creation of no less than five new Crossrail stations which will make it the suburban West London borough for quality of life and opportunities, and we will be there when it happens.

WLIC will be at the heart of the region, serving the entire community as an inclusive hub in 'The New London'.

Architects impression of proposed Ealing Broadway Station

16

#### Services From Ealing Broadway

From May 2018, up to four trains an hour in each direction will run between Paddington and Heathrow. From December 2019, when the full route opens, up to twelve Elizabeth line services an hour in each direction will serve Ealing Broadway, making it quicker and easier to get to destinations across London, South Bucks and Berkshire.