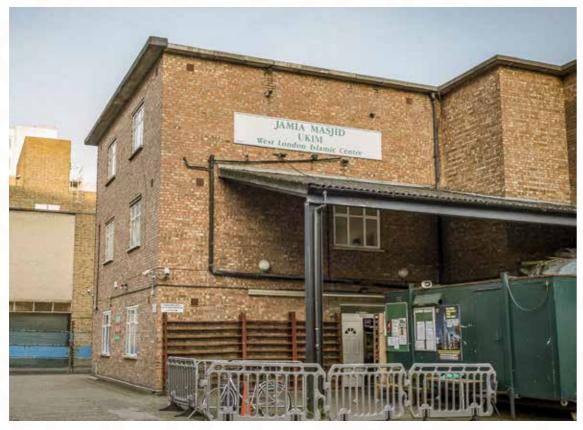

### AN INTRODUCTION

WLIC Old Building

#### THE PAST

The West London Islamic Centre has served the Muslim community of West London for over 30 years.

The Rose That Grew From Concrete: The history of WLIC dates back to the early 1980s, when local Muslim families would gather in their homes for children's Islamic classes, to hold meetings and for congregational prayer. The then-fledgling Muslim community of Ealing and Hanwell helped purchase the first Masjid in the locality in 1986. Based at 119 & 121 Oaklands Road, this facility comprised two shops converted to create a place of worship able to accommodate both men and women.

The congregation very quickly outgrew the premises at Oaklands Road and an opportunity arose to purchase a large delivery warehouse on Brownlow Road in West Ealing to create a new Masjid. It was a well-situated building in the centre of West Ealing's shopping district, which offered the space that the growing community needed. The offer, in the face of strong competition from commercial purchasers, was accepted and on the 3rd of September 1996, the current West London Islamic Centre, on Brownlow Road was established.