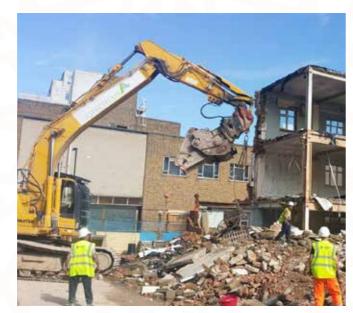

Sports Activities

Youth Activities

Hall Hire

Preparations for WLIC Demolition

WLIC Demolition Works Begin August 2017

This will create one of the largest Islamic Centres in the UK, with the capacity to accommodate over 3,000 people. The Centre will offer enhanced services plus much-needed additional community provisions. Demolition of the existing building commenced on the 6th August 2017. The project is estimated at £8.39m..