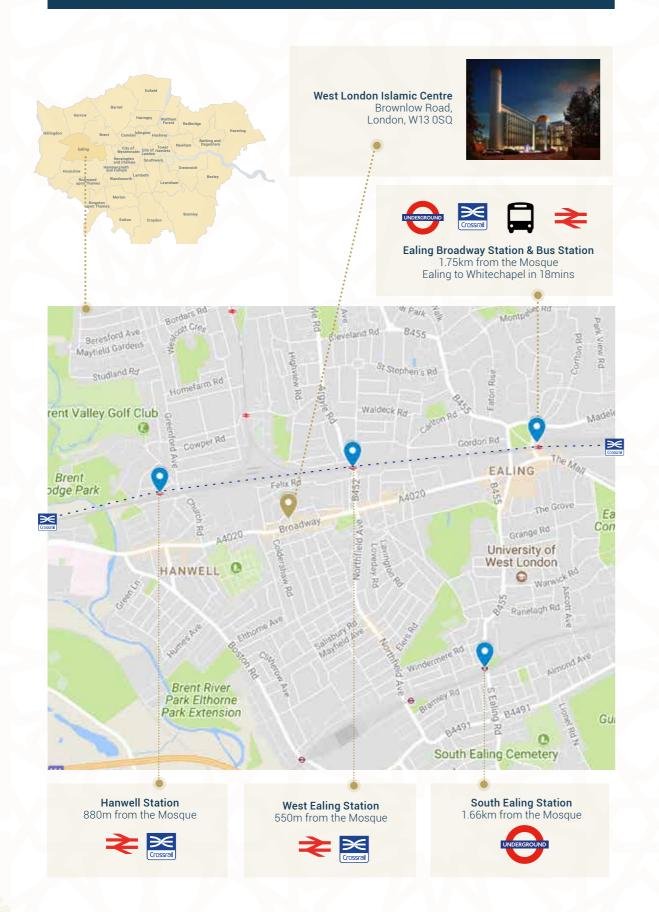

ng number of Muslim sailors had settled. This led to the establishment of the East London Mosque in 1941 followed by the Islamic Cultural Centre at Regent's Park. Today over 1 million Muslims live in London and there are over 450 Mosques spread over the capital.

### THE LONDON BOROUGH OF EALING



Ealing Town Hall

#### QUEEN OF THE SUBURBS

Dubbed 'Queen of the Suburbs' in the 1880's, Ealing straddled the border between city and the countryside, providing a semi-rural retreat for wealthy Londoners. Today its leafy streets and huge Victorian homes, coupled with good transport connections to central London and some of the best retail outlets and restaurants outside the West End, mean it's still a welcome buffer between life in the urban jungle and rural bliss.



### LOCATION & TRANSPORT



#### TIME LINE

1980's

1986

1996



Muslim families from Hanwell and Greenford begin educational and prayer circles in local homes and church halls.



The West London Islamic Centre is officially established at 119 and 121 Oaklands Road, two shops were converted into a small Masjid.



WLIC relocates to present site when the community purchases the HSS Hire Depot on Brownlow Road, West Ealing for £260,000.

2010

2012

2013



WLIC completes a land purchase of additional sections of the site from the London Borough of Ealing.



A new planning application for a purpose-built 63,000 sqft Centre scheme is submitted.



Unanimous planning approval for the new centre is granted on first application.



The center closed in August 2017 and demolition works began for the building of a new p