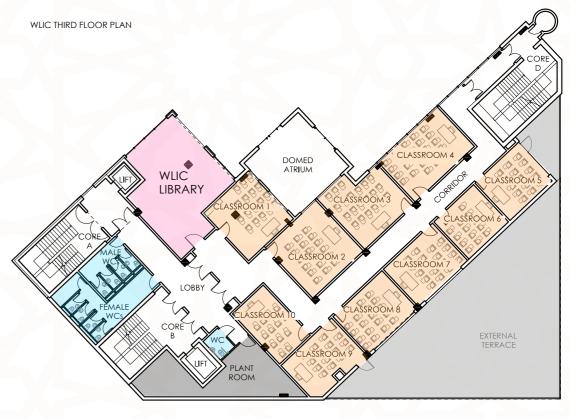

#### **OUR FUTURE**

The proposal is to construct a self-sufficient, purpose-built Community Centre and Masjid over ground and four upper floors totalling approximately 53,000sq.ft or 4,926 sq.m.

This will create one of the largest Islamic Centres in the UK, with the capacity to accommodate over 3,000 people. The Centre will offer enhanced services plus much-needed additional community provisions. Demolition of the existing building commenced on the 6th August 2017. The project is estimated at £8.39m..

### ENHANCED SERVICES IN NEW CENTRE