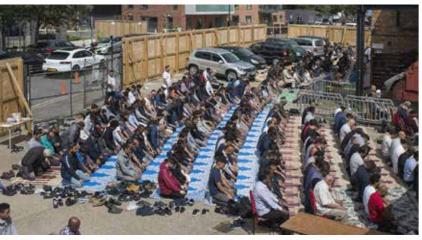

The Mosque accommodated with great difficulty a Jummah prayer congregation of approximately 1300 on Friday afternoons. Weather permitting, the car park accommodated a further 200.

In addition to the daily prayers, the Centre provided a wide range of services and activities.