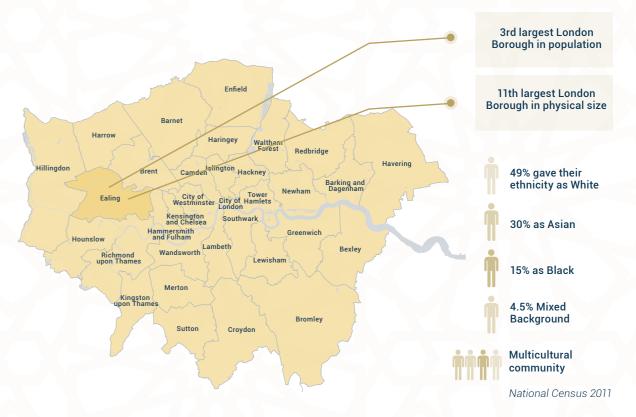

### THE LONDON BOROUGH OF EALING

Ealing Town Hall

#### QUEEN OF THE SUBURBS

Dubbed 'Queen of the Suburbs' in the 1880's, Ealing straddled the border between city and the countryside, providing a semi-rural retreat for wealthy Londoners. Today its leafy streets and huge Victorian homes, coupled with good transport connections to central London and some of the best retail outlets and restaurants outside the West End, mean it's still a welcome buffer between life in the urban jungle and rural bliss.